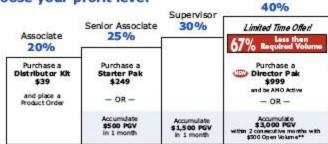

# Getting Started - Choose your profit level

Your 20%-40% profit level determines:

- · Your product discount
- · Your retail profit

#### Two ways to qualify:

- 1. Accumulate volume
- Purchase a Pak at 50%-67% less than the regular required volume

<sup>\*\*</sup>Certain qualifications apply. Please refer to the First Ritness Compensation Plan for details.

### **Retail Sales**

When you retail product, you earn an immediate 20% - 40% retail profit.