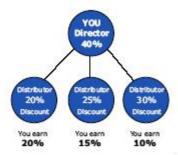

Earn up to 20% Override Bonus on what your personal team of Distributors order every month.

| Royalty<br>Bonuses                          | ents     |                                                   | Director<br>40% | Bronze<br>40%                                     | Silver<br>40% | Gold<br>40% | Prosidential<br>40% | Diamond<br>40% | Crown<br>40% |
|---------------------------------------------|----------|---------------------------------------------------|-----------------|---------------------------------------------------|---------------|-------------|---------------------|----------------|--------------|
| When you<br>help your<br>Distributors       | 100      | Must be Active<br>Personal Volume (PV)            | \$100           | \$100                                             | \$100         | \$100       | \$100               | \$100          | \$100        |
|                                             | Manuelle | Personal Chosp<br>Volume (POV)                    | \$2,000         | \$2,000                                           | \$2,000       | \$2,000     | \$2,000             | \$2,000        | \$2,000      |
| become<br>Directors                         | onthly B | # of Qualified Director legs                      | 0               | i i                                               | 2             | 3           | 4                   | 3              | 6            |
| (40%<br>Discount                            | Mon      | Monthly Organizational<br>Volume (OV) Requirement |                 |                                                   |               |             | \$50k               | \$100k         | \$200        |
| level) you<br>earn Royalty<br>Bonuses on up |          | Tat Generation<br>Royalty Bonus                   | 6%              | 456                                               | ox.           | 6%          | 676                 | 6%             | 8%           |
| to six                                      |          | 2nd Owneration<br>Royally Rosus                   |                 | 8%                                                | <b>6%</b>     | 614         | 856                 | 4%             | 6%           |
| generations<br>of downline<br>Directors.    | 4        | 3rd Owneration<br>Royally Rosus                   |                 | 374                                               | -             | 6%          | 676                 | 6%             | 6%           |
|                                             | Bene     | 4th Ceneration<br>Royally Rosus                   |                 |                                                   | 3%            | 4%          | 456                 | 45             | 6%           |
| Plus                                        |          | 5th Generation<br>Royally Rosus                   |                 |                                                   | 5             | 4%          | <b>6%</b>           | 4%             | 6%           |
|                                             |          | 6th Ceneration<br>Royally Boss                    |                 |                                                   |               |             | .8%                 | 15.            | 2%           |
|                                             |          | *******                                           |                 | Residental tehnty Bons<br>Storts on the 1st level |               |             | 1%                  | 1.5%           | 2%           |
|                                             |          |                                                   |                 |                                                   |               |             | -                   |                |              |