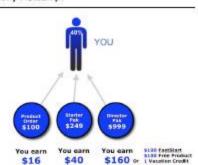

# FastStart Bonus

 Every time you enroll a new Distributor you earn a 20% FastStart Bonus on their first product purchase.

#### Plus

 You earn a 20% FastStart Bonus on your new Distributors Personal Volume for 60 days from their date of enrollment.