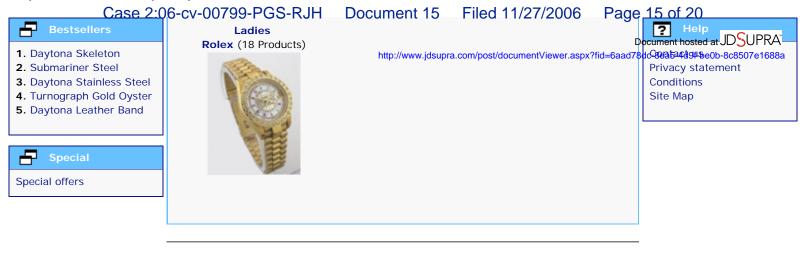

5. The other three emails, sent to two Yahoo! email addresses and the third at <u>orders@replicaexpert.us</u>, were, upon information and belief, succesfully delivered. Defendants' website at <u>www.ReplicaExpert.us</u> is, in fact, still operational as of the date of this Certification and defendants are still actively engaged in the sale of counterfeit Rolex watches at that website (see Exhibit C).

# EXHIBIT C

Replica Watch Store - We are the experts in replica watches!

Copyright © 2000-2006 Replica Watch Store

Replica Watch Store - We are the experts in replica watches!

- + Rolex
- + Vacheron Constant