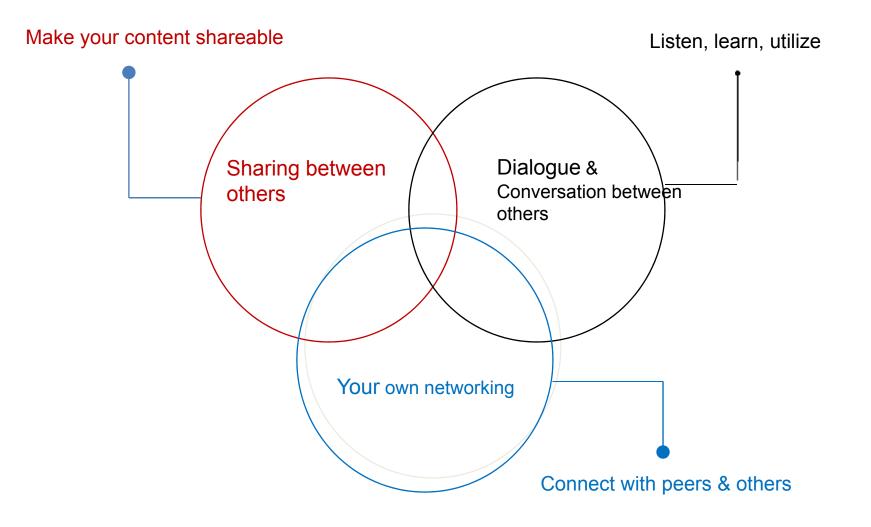

## Social Media Strategy Model

The whole idea of social media is not so much to promote yourself, per se, but to:

PROMOTE THE IDEAS THAT ARE VALUABLE TO WHAT YOU DO.

Question, therefore, is: HOW to become part of OTHER social networkers' stories (i.e., the online dialog that swirls around news and events)?

Do that by identifying those who are relevant to the audience you want to influence and by enabling them with content that is: **EASY TO SHARE.** 

And relax, because that's fundamentally still what you do best – developing relationships by pitching really worthwhile and interesting stories that are: EASY TO TELL.