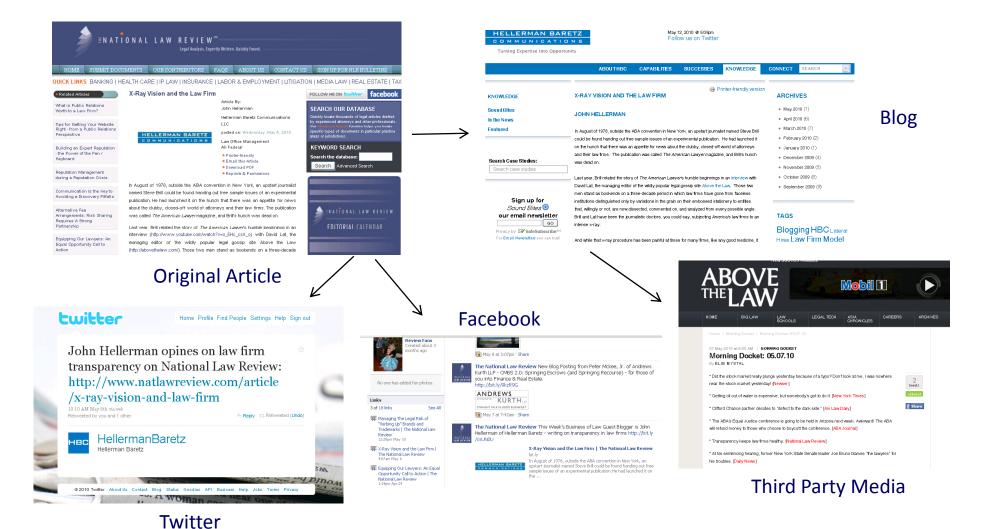

## How does that look in practice?

### People who:

### KNOW YOUR FIRM

Action Items:

- Firm website
- Attorney profiles
- Blog(s)
- LinkedIn profile(s)
- LinkedIn Company profile
- Facebook firm page
- Twitter account
- JD Supra portfolio
- [YouTube channel]
- Other...

## DON'T KNOW BUT SHOULD!

Action Items:

- Act like an editor/newsroom
- Create an editorial schedule
- Create reader-centric content (blog posts, alerts, whitepapers)
- Create shareable content
- Address needs of ideal audience
- Take your message to your readers
- Distribute your content (on your own and third-party platforms)
- Listen. Learn. Engage. Follow up.