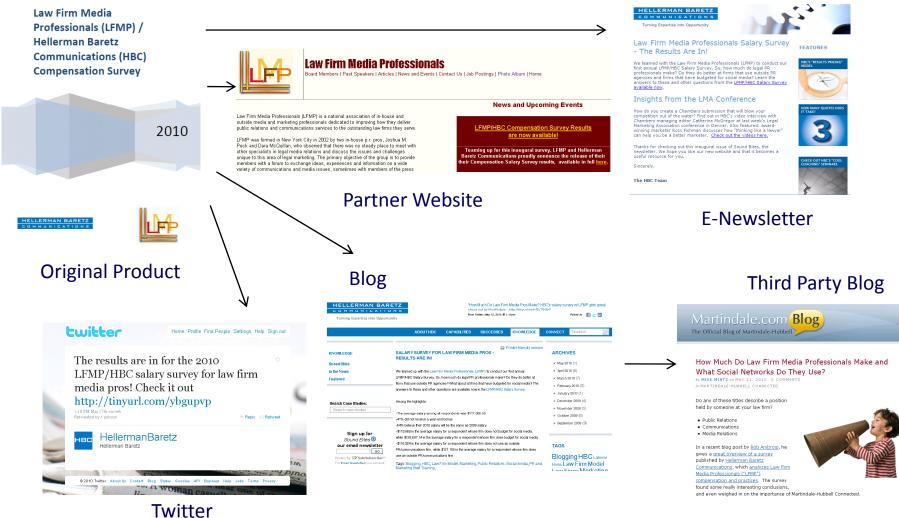

ell yourself short, so target the right bloggers, Twitters, and other outlets that are relevant to your purpose.

3. Package it Up - Give bloggers and others a rich array of information by offering other experts' to speak to; give links to other compelling websites, articles, and related graphics, etc.

4. **Pitch it** - Contact your targets and share the credible, compelling, creative content you've put together.

5. **Push it** - This is the key. Once the story appears, what do you do with it? Share it with other bloggers and other outlets. Get them to pull it apart and re-report it.

6. **Circle Back** - Make contact with the original outlet and let them know everything you did to promote their work. By showing the value you added they'll want to work with you again.

HELLERMAN BARETZ



HELLERMAN BARETZ COMMUNICATIONS





HELLERMAN BARETZ





Brian Wassom | Honigman | Detroit MI

## Tweet Up



Brian Wassom | Honigman | Detroit MI



Brian Wassom | Honigman | Detroit MI

## Lawyers' Guide TO SOCIAL MEDIA

Download the complete Comparison guide at the conference website.

Compare social media sites and services to quickly discover optimal tactics for reaching buyers of legal services at the critical stages of the buyer's and seller's process.

EUVERSINEEDE (Recognition) (Knowledge) (Consideration) (Selection) LAWYERE NEEDE (Expasure) (Communication) (Connection) (Promotion)

This guide is provided by Law Gravity LLC as an overview and comparison tool. It is not meant to be comprehensive. There are many other fine sites and services that lawyers and law firms might cons