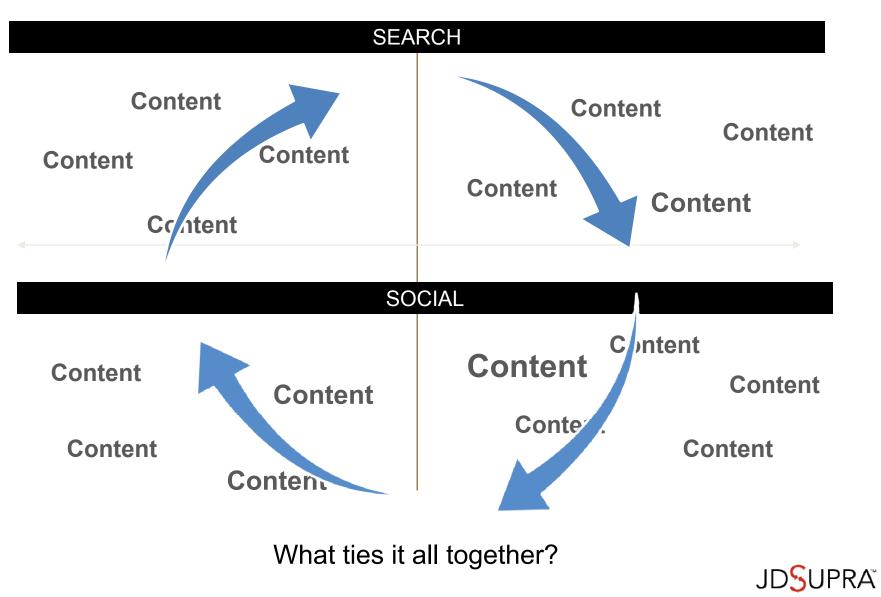

## Six Steps to Success

# CONTEXT. VISIBILITY. CONTENT. AUDIENCE. NOISE. BUY-IN.

Don't make 'Social Media' your goal.

## VISIBILITY

Make visibility (professional visibility) your goal.

## Visibility for whom when they're doing what?