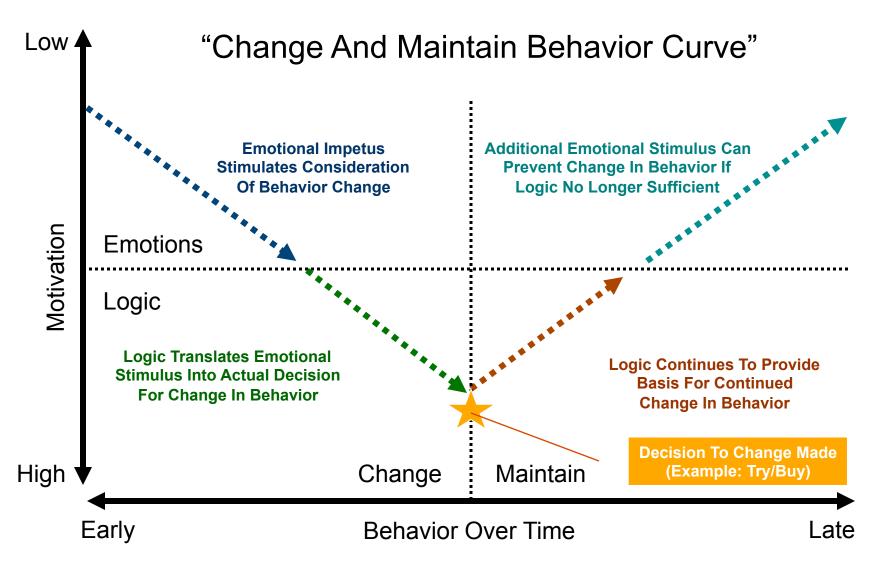

# **Influencing Client Behavior**

Practical Thoughts For Understanding The Client

By understanding the dynamics of the "Change And Maintain Behavior Curve".

<sup>\*</sup> W.R. Robinson, Houston, TX, 1995.



<sup>\*</sup> W.R. Robinson, Houston, TX, 1995.



<sup>\*</sup> W.R. Robinson, Houston, TX, 1995.



<sup>\*</sup> W.R. Robinson, Houston, TX, 1995.



<sup>\*</sup> W.R. Robinson, Houston, TX, 1995.



<sup>\*</sup> W.R. Robinson, Houston, TX, 1995.



<sup>\*</sup> W.R. Robinson, Houston, TX, 1995.



<sup>\*</sup> W.R. Robinson, Houston, TX, 1995.



<sup>\*</sup> W.R. Robinson, Houston, TX, 1995.



<sup>\*</sup> W.R. Robinson, Houston, TX, 1995.

# wrrobinson@gmail.com