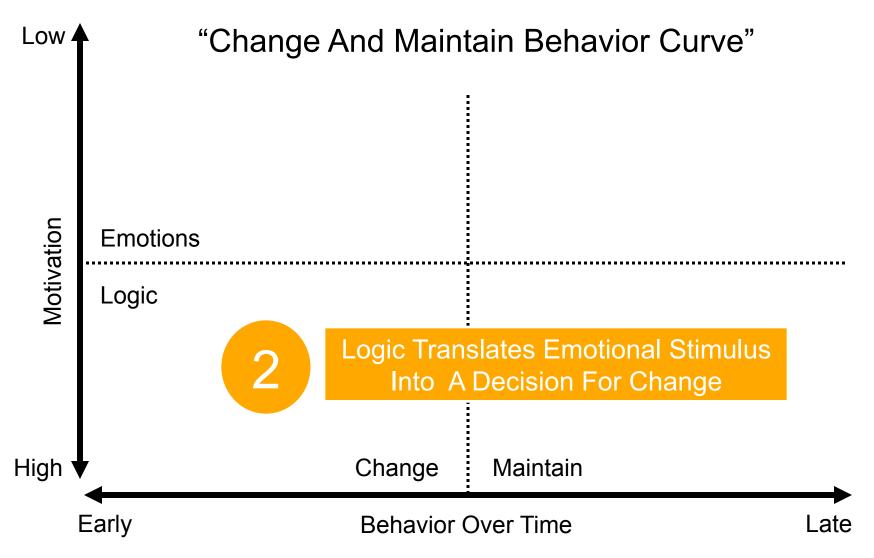

# **Influencing Client Behavior**

Practical Thoughts For Understanding The Client

By understanding the dynamics of the "Change And Maintain Behavior Curve".

<sup>\*</sup> W.R. Robinson, Houston, TX, 1995.



<sup>\*</sup> W.R. Robinson, Houston, TX, 1995.



<sup>\*</sup> W.R. Robinson, Houston, TX, 1995.



<sup>\*</sup> W.R. Robinson, Houston, TX, 1995.



<sup>\*</sup> W.R. Robinson, Houston, TX, 1995.



<sup>\*</sup> W.R. Robinson, Houston, TX, 1995.



<sup>\*</sup> W.R. Robinson, Houston, TX, 1995.



<sup>\*</sup> W.R. Robinson, Houston, TX, 1995.



<sup>\*</sup> W.R. Robinson, Houston, TX, 1995.



<sup>\*</sup> W.R. Robinson, Houston, TX, 1995.

# wrrobinson@gmail.com