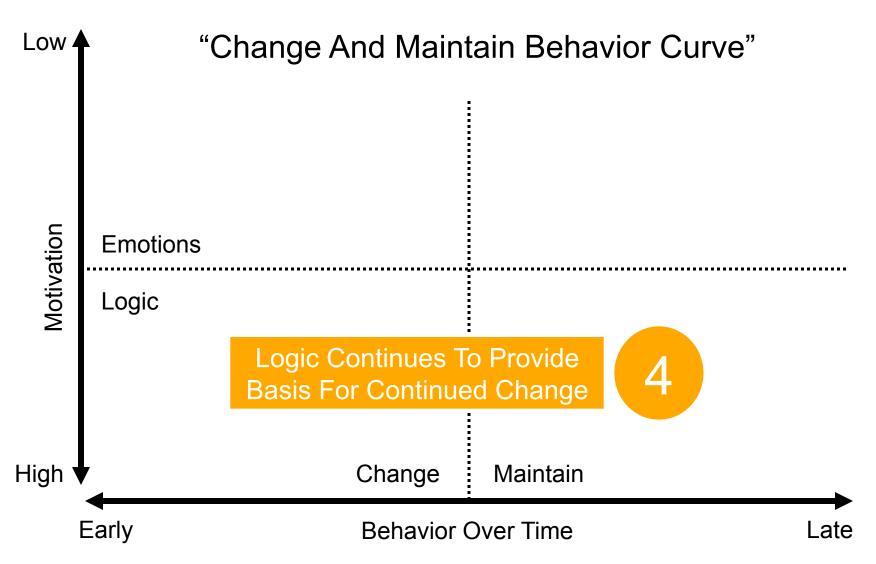

# **Influencing Client Behavior**

Practical Thoughts For Understanding The Client

By understanding the dynamics of the "Change And Maintain Behavior Curve".

<sup>\*</sup> W.R. Robinson, Houston, TX, 1995.



<sup>\*</sup> W.R. Robinson, Houston, TX, 1995.



<sup>\*</sup> W.R. Robinson, Houston, TX, 1995.



<sup>\*</sup> W.R. Robinson, Houston, TX, 1995.



<sup>\*</sup> W.R. Robinson, Houston, TX, 1995.



<sup>\*</sup> W.R. Robinson, Houston, TX, 1995.



<sup>\*</sup> W.R. Robinson, Houston, TX, 1995.



<sup>\*</sup> W.R. Robinson, Houston, TX, 1995.



<sup>\*</sup> W.R. Robinson, Houston, TX, 1995.



<sup>\*</sup> W.R. Robinson, Houston, TX, 1995.

# wrrobinson@gmail.com