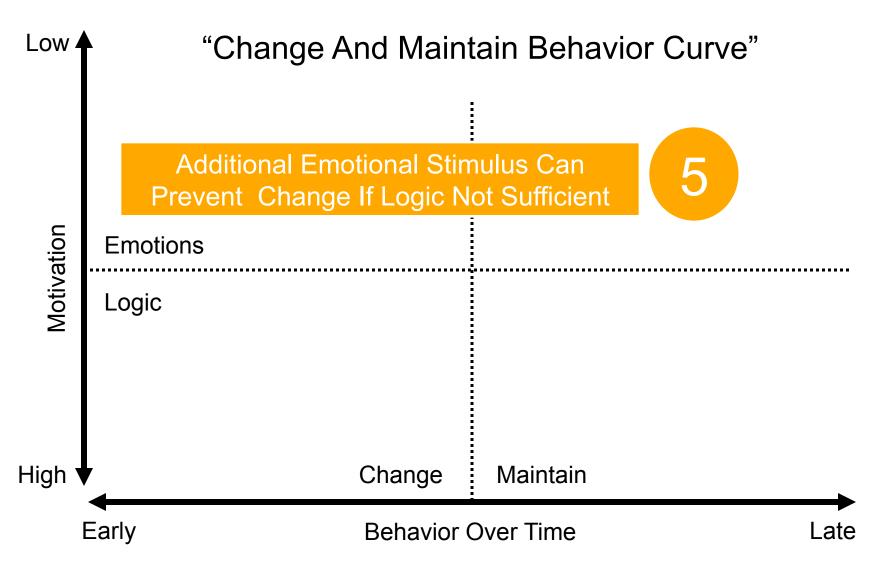

# **Influencing Client Behavior**

Practical Thoughts For Understanding The Client

By understanding the dynamics of the "Change And Maintain Behavior Curve".

<sup>\*</sup> W.R. Robinson, Houston, TX, 1995.



<sup>\*</sup> W.R. Robinson, Houston, TX, 1995.



<sup>\*</sup> W.R. Robinson, Houston, TX, 1995.



<sup>\*</sup> W.R. Robinson, Houston, TX, 1995.



<sup>\*</sup> W.R. Robinson, Houston, TX, 1995.



<sup>\*</sup> W.R. Robinson, Houston, TX, 1995.



<sup>\*</sup> W.R. Robinson, Houston, TX, 1995.



<sup>\*</sup> W.R. Robinson, Houston, TX, 1995.



<sup>\*</sup> W.R. Robinson, Houston, TX, 1995.



<sup>\*</sup> W.R. Robinson, Houston, TX, 1995.

# wrrobinson@gmail.com