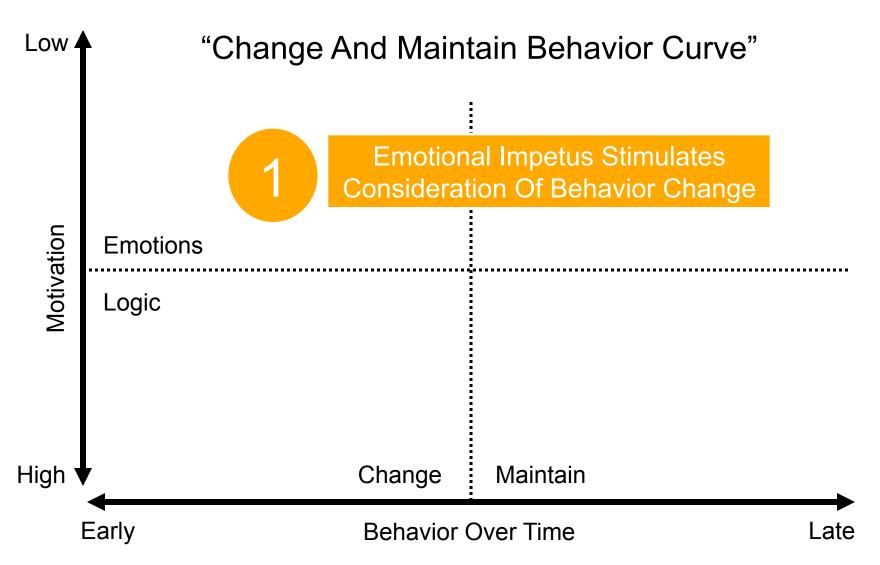

# **Influencing Client Behavior**

Practical Thoughts For Understanding The Client

By understanding the dynamics of the "Change And Maintain Behavior Curve".

<sup>\*</sup> W.R. Robinson, Houston, TX, 1995.



<sup>\*</sup> W.R. Robinson, Houston, TX, 1995.



<sup>\*</sup> W.R. Robinson, Houston, TX, 1995.



<sup>\*</sup> W.R. Robinson, Houston, TX, 1995.



<sup>\*</sup> W.R. Robinson, Houston, TX, 1995.



<sup>\*</sup> W.R. Robinson, Houston, TX, 1995.



<sup>\*</sup> W.R. Robinson, Houston, TX, 1995.



<sup>\*</sup> W.R. Robinson, Houston, TX, 1995.



<sup>\*</sup> W.R. Robinson, Houston, TX, 1995.



<sup>\*</sup> W.R. Robinson, Houston, TX, 1995.

# wrrobinson@gmail.com