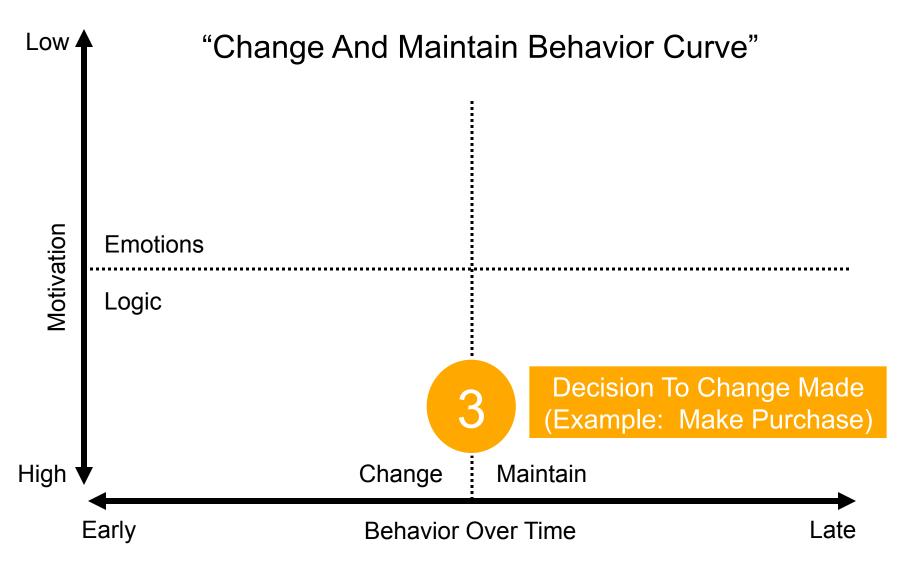

# **Influencing Client Behavior**

Practical Thoughts For Understanding The Client

By understanding the dynamics of the "Change And Maintain Behavior Curve".

<sup>\*</sup> W.R. Robinson, Houston, TX, 1995.



<sup>\*</sup> W.R. Robinson, Houston, TX, 1995.



<sup>\*</sup> W.R. Robinson, Houston, TX, 1995.



<sup>\*</sup> W.R. Robinson, Houston, TX, 1995.



<sup>\*</sup> W.R. Robinson, Houston, TX, 1995.



<sup>\*</sup> W.R. Robinson, Houston, TX, 1995.



<sup>\*</sup> W.R. Robinson, Houston, TX, 1995.



<sup>\*</sup> W.R. Robinson, Houston, TX, 1995.



<sup>\*</sup> W.R. Robinson, Houston, TX, 1995.



<sup>\*</sup> W.R. Robinson, Houston, TX, 1995.

# wrrobinson@gmail.com